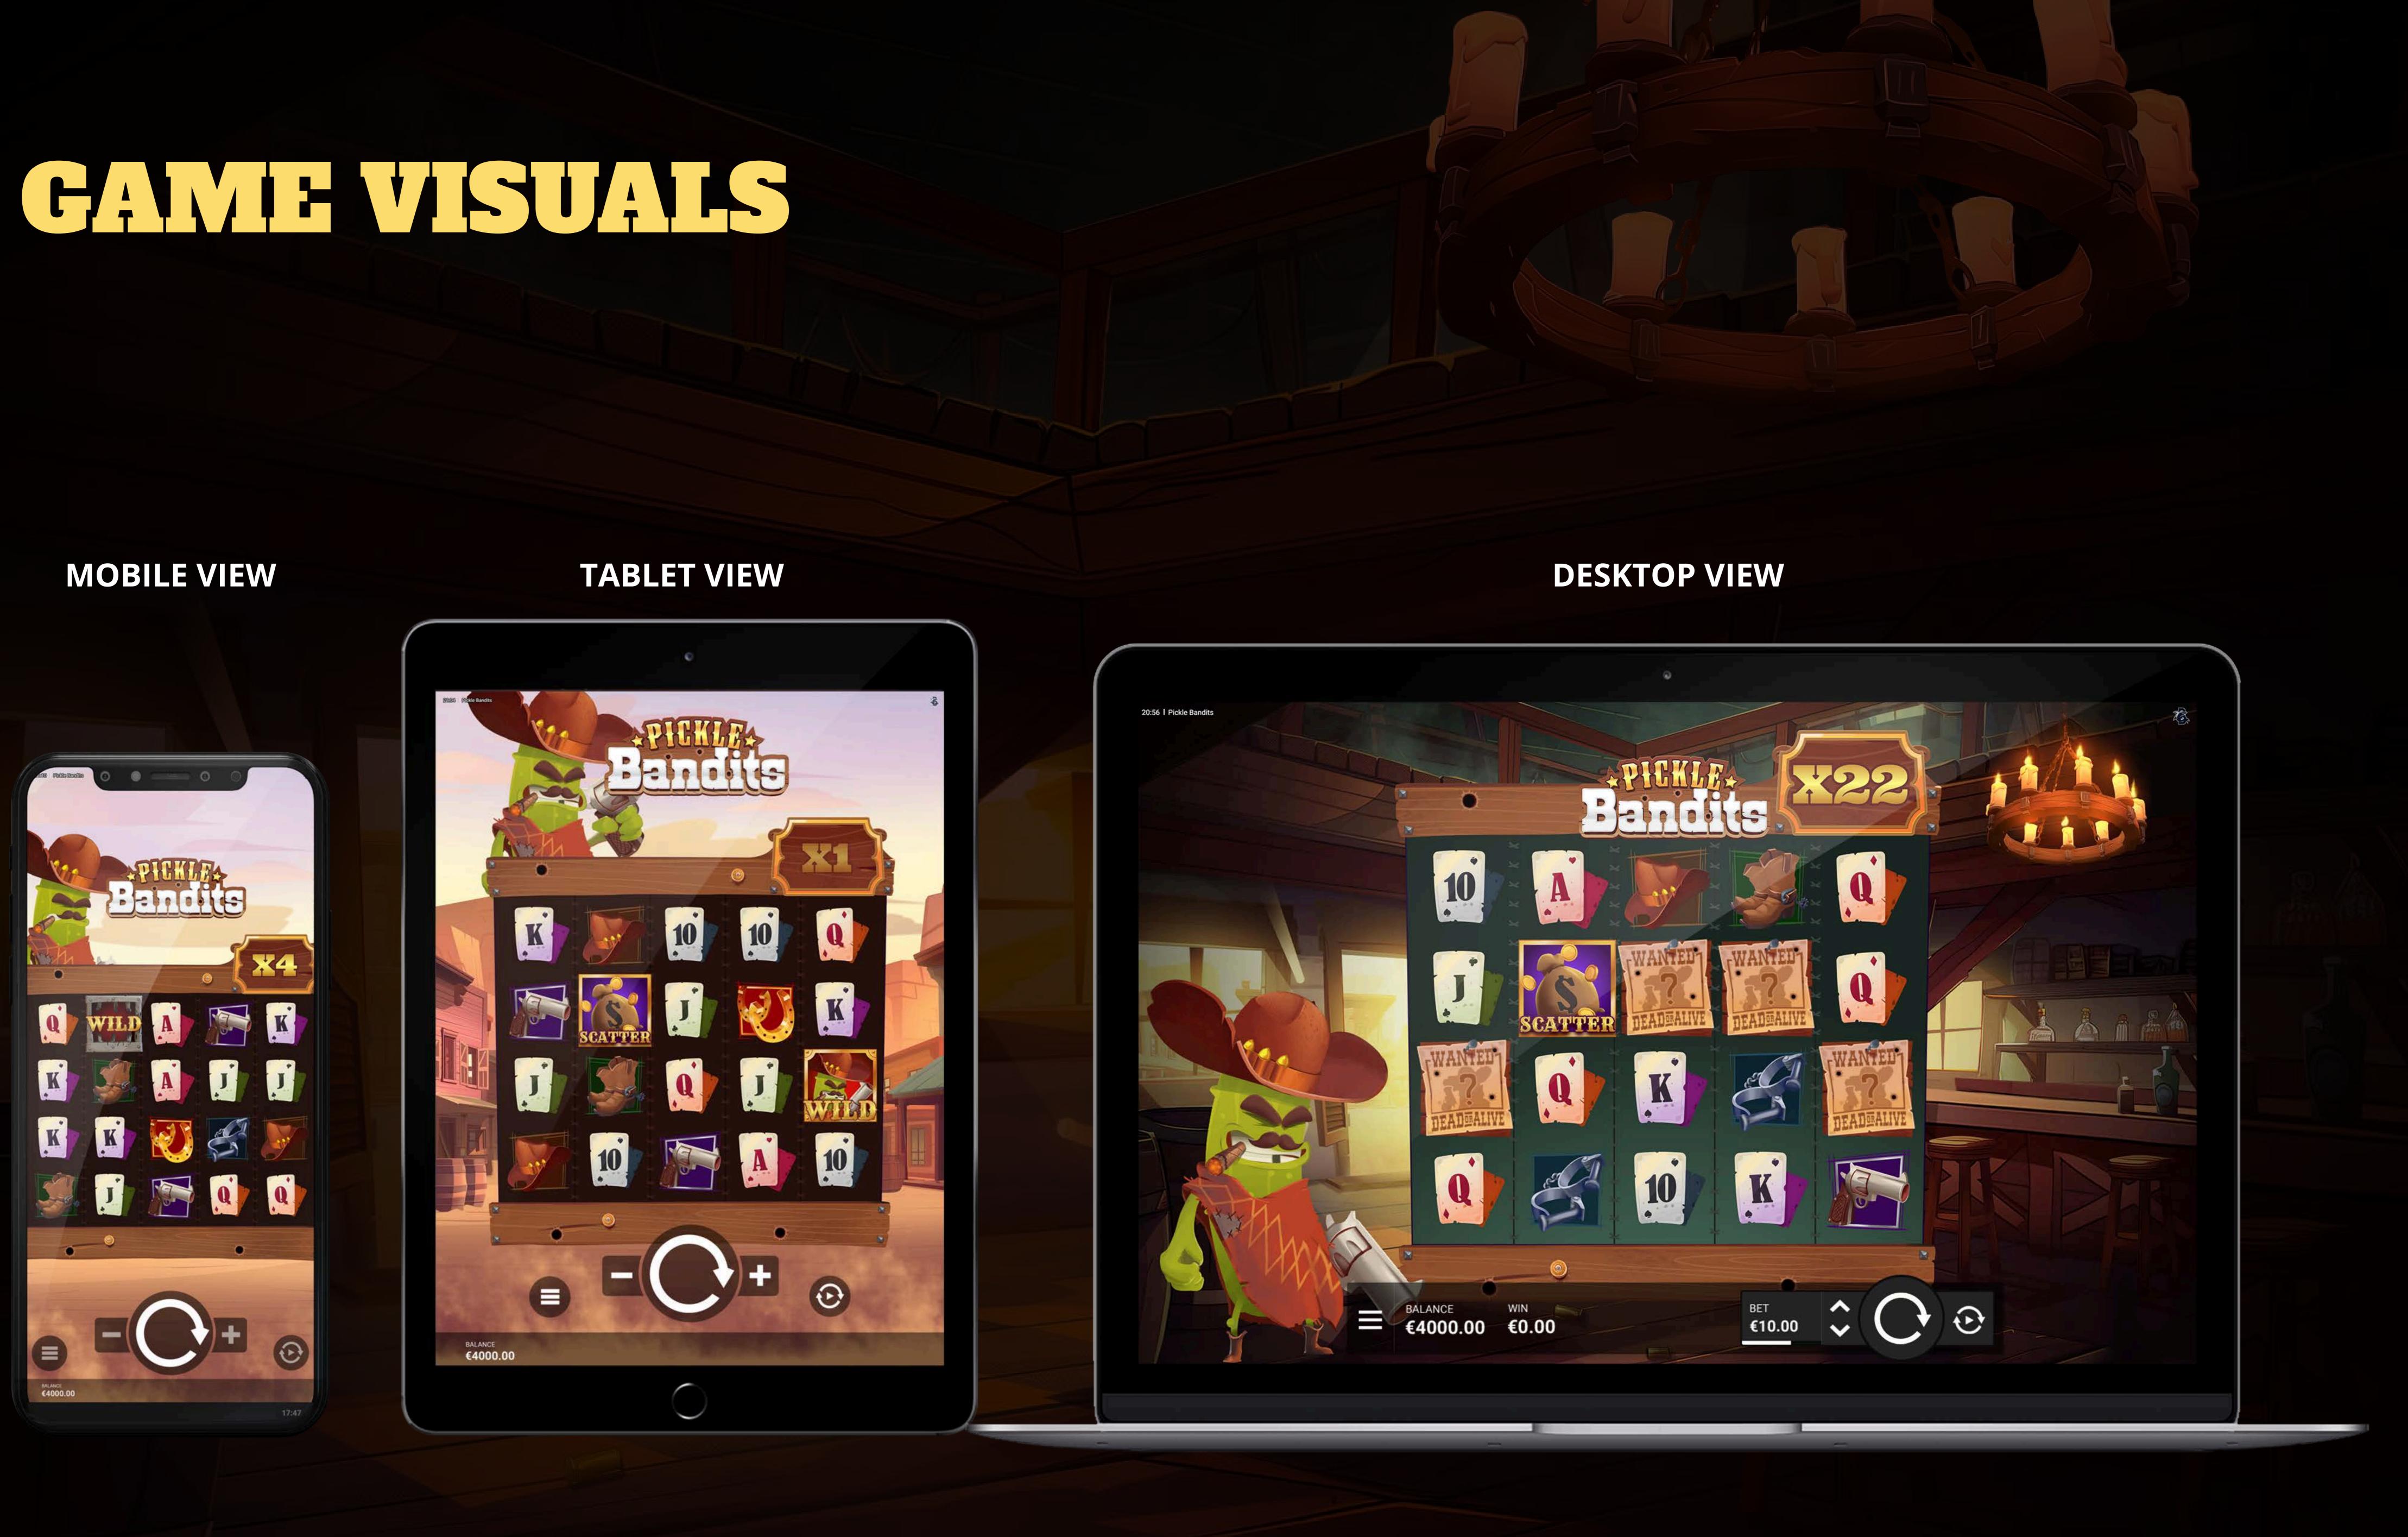

## GANIE DESCERTPENON

The game offers a maximum **win of 12,000 times** your bet, both in the main game and during Free Spins. Join the pickle bandits and enjoy the ride!

Welcome to "Pickle Bandits", where playful pickles take on the role of daring bandits! This **5-reel, 4-row** slot game features **14** paylines. Get ready for a fun-filled adventure with our sneaky pickle friends!